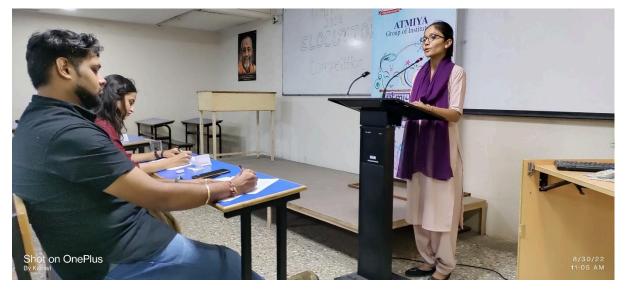

#### **Event Highlights**

- 1. **Ganesh Vandana:** The event commenced with a soulful Ganesh Vandana performed by ArchitaZala, in voking Lord Ganesha's blessings for the success of our celebration.
- 2. **Song Performance on Naari Sashaktikaran:** The school team delivered a powerful song performance dedicated to women empowerment, highlighting the pride, achievements, and commitment towards the remarkable women in our lives.
- 3. **Garland to Thakorji& Lamp Lighting:** All dignitaries present at the event participated in the traditional garlanding of Thakorji and the symbolic lighting of the lamp, symbolizing the importance of self-care as a source of illumination.
- 4. **Welcome Address:** Dr. Bhumika Zalavadiya delivered a warm welcome address, emphasizing the significance of feminism as a movement to achieve gender equality, not just for women but for everyone.
- 5. **Speech on Women's Safety:** Dayaben Kakadiya, representing the Rajkot Crime Branch, addressed the audience on the crucial topic of *"Cybercrime and Women Safety"*. She stressed the importance of government helpline sand online resources for reporting and addressing cyber and financial crimes.
- 6. Felicitation of Dayaben Kakadiya: Dayaben Kakadiya was honored for her contributions in the field of women's safety and her insightful speech on "Anaemia prevention through *lifestyle changes*"
- 7. **Presentation on Fuel Your Passion:** Dr.Ripal Ranpara provided valuable insight son converting talents, abilities, and skills in to viable career options through platforms like blogs, social media, and LinkedIn.
- 8. Women's Health Guidance: Dr. Radhika Javia discussed the importance of women's health, particularly in preventing anemia, Steppenphasized the role of a healthy diet and lifestyle in addressing health concerns using ue to women.
- 9. Swastik Didi's Words of Wisdom: Swastik Didi's inspiring message, "Naaritu Naarayani," motivated all present to exercise every field of work. She emphasized a woman's innate power to create, nurture, and transform.
- 10. Skiton Cyber Crime Frauds: Female students presented a skit highlighting the issue of

cybercrime and frauds affecting girls, raising awareness about online safety.

- 11. **Musical Performances:** Nandini, a student of B.Tech. Computer engineering, delivered a soulful singing performance, followed by a mesmerizing dance performance by C.S & IT students, celebrating women's empowerment through contemporary songs.
- 12. Vote of Thanks: Dr. Shweta Bhatt from the Department of Biotechnology extended gratitude to all participants, dignitaries, and attendees for making the event a grand success.