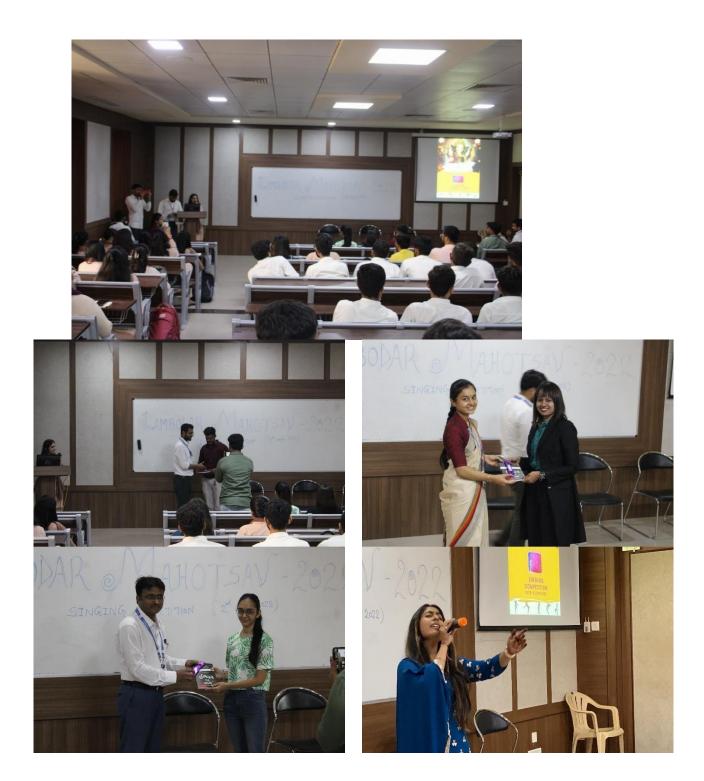

rtans etc.) was kept as a theme. Participants were less in numbers but event was celebrated with enthusiasm and devotion.

Event was started with a prayer, and followed by performances of different participants. In between the performances, many students shared some devotional stories of lord Ganesha. At last, one of the judges gave very devotional performance on the song 'Mai teriChunar...'. They also guided the participants for their further journey of music and singing. Event was concluded by vote of thanks.

#### **Outcome of Event:-**

It has provided the platform to the participant when they can showcase and learn about their singing talent. As the intention and theme both were very pure and devotional, it has also spread positivity and divinity among the participants and audience.











#### Total number of Participant:- 04 List of Participant:-

| Sr. No. | Name of Participant | Branch     | Semester |
|---------|---------------------|------------|----------|
| 1.      | IshitaKundaliya     | BBA        | 5        |
| 2.      | KarshalaNandini     | B. Tech CE | 5        |
| 3.      | BhensadadiyaPriyank | JP SP. MC  | 5        |
| 4.      | Faizaan Noida       | B. Tech    | 5        |

🕲 +91 281 2563445 🝙 +91 281 2563952 📾 admineatmiyauni.ac.in 🗇 www.atmiyauni.ac.in

| Sr.<br>No. | Name of Participants | Criteria - 1<br>(Creativity)- | Criteria – 2<br>(Presentation)- | Criteria – 3<br>( <b>Q&amp;A)-10</b> | Total<br>( <b>30</b> ) |
|------------|----------------------|-------------------------------|---------------------------------|--------------------------