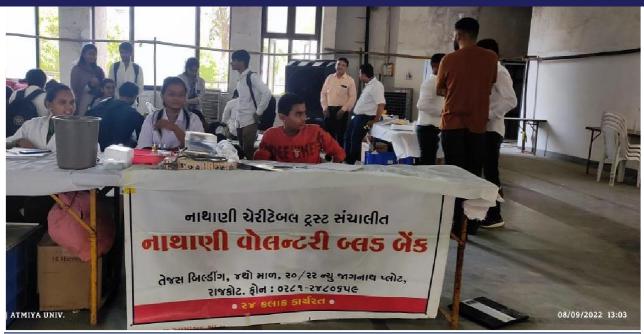

Mohatsav 2022 and NSS volunteers helped in carrying out the entire blood donation camp smoothly.

Shri. Boss Swamiji, Shri. DharmeshbhaiJivani (Turstee, Atmiya Univerity) and Dr. Ashish Kothari (Deputy Registrar, Atmiya University) sited the Blood Donation Camp.

| Sr. | Name of Blood Bank          | No. of Blood Bottles Collected |
|-----|-----------------------------|--------------------------------|
| No. |                             |                                |
| 1   | Indian Red Cross Blood Bank | 101                            |
| 2   | Nathani Blood Bank          | 80                             |
| 3   | Jeevandeep Blood Bank       | 37                             |
|     | Total Blood Bottles         | 218                            |



Staff of Red Cross Blood Centre





Staff of Nathani Voluntary Blood Bank



Students Contributing in Blood Donation camp

Name of Event:-

BGOA Date:-4/8/2022

Venue:-Lab number 130

Name of faculty Coordinator: - Milan Narendra Gohel (Information & Technology)

Name of Student Coordinator: - Raj Halvadiya (BCA Department).

Name ofJudge: - Milan Narendra Gohel (Information & Technology)

Total number of Participant:-34 Group

Brief about Event:

Event is organized specially for PUBG lovers. In this event students can play the game in groups. Teams have to win up to 3<sup>rd</sup> stage. After clearing the 3<sup>rd</sup> round, winner teams got the rank.

#### Photo:-















Total number of Participant/Groups:- 34

List of Participant/ Groups:-

| Sr.No. | Name of<br>Participant/Groups | Branch