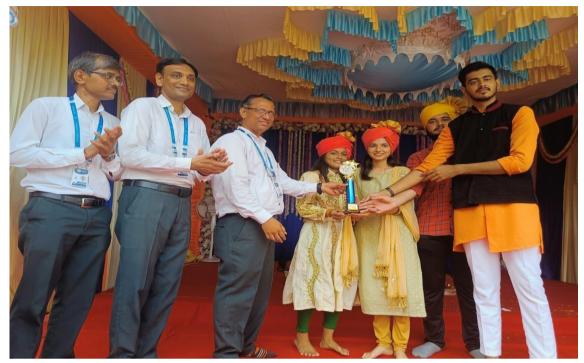

## **<u>Celebration of International Women's Day - 2023</u>**

## SUMMARY REPORT

Date - 07/03/2023

**Chief Convenor – Dr. Sheetal Tank, Coordinator of WEC** 

Coordinator – Dr. ShivangiOza, Associate Professor

**Coordinator – Nehal Dave, Assistant Professor** 

**Organizer – Jointly Organized by Jagrta – WEC, Centre for Research, Innovation Translation** 

#### **International Women's Day Celebration**

Date: March7, 2023

Venue: Atmiya University, Step Auditorium

Report by: Dr. Sheetal Tank, Chairman, Women Empowerment Cell, Atmiya University

#### Introduction

The International Women's Day celebration at Atmiya University on the theme of the IWD 2023 that is **Embrace Equity, "DigitALL: Innovation and Technology for gender equality"**. This event, held at our esteemed university, brought together students, faculty, and dignitaries to honor the spirit of womanhood. Here is a summary of the event: