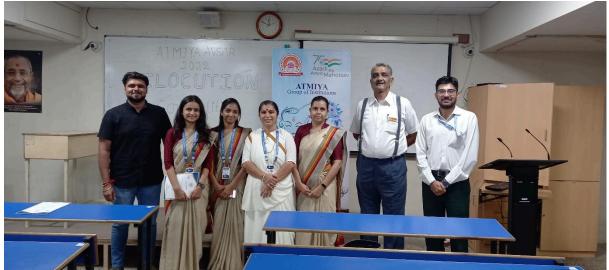

## **<u>Celebration of International Women's Day - 2023</u>**

## SUMMARY REPORT

Date - 07/03/2023

**Chief Convenor – Dr. Sheetal Tank, Coordinator of WEC** 

Coordinator – Dr. ShivangiOza, Associate Professor

**Coordinator – Nehal Dave, Assistant Professor** 

**Organizer – Jointly Organized by Jagrta – WEC, Centre for Research, Innovation Translation** 

#### **International Women's Day Celebration**

Date: March7, 2023

Venue: Atmiya University, Step Auditorium

Report by: Dr. Sheetal Tank, Chairman, Women Empowerment Cell, Atmiya University

#### Introduction

The International Women's Day celebration at Atmiya University on the theme of the IWD 2023 that is **Embrace Equity, "DigitALL: Innovation and Technology for gender equality"**. This event, held at our esteemed university, brought together students, faculty, and dignitaries to honor the spirit of womanhood. Here is a summary of the event: