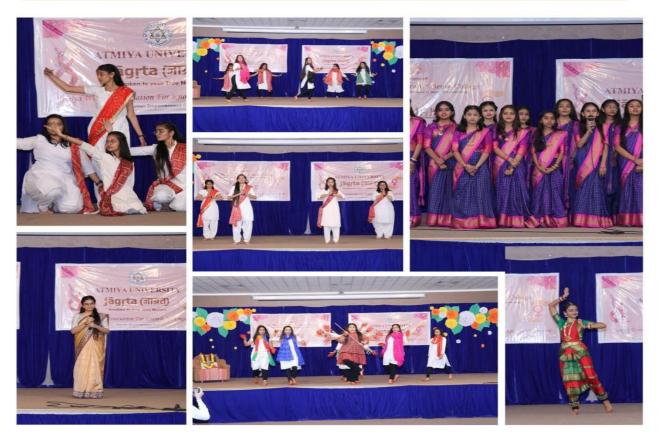

#### **Event Highlights**

- 1. **Ganesh Vandana:** The event commenced with a soulful Ganesh Vandana performed by ArchitaZala, in voking Lord Ganesha's blessings for the success of our celebration.
- 2. **Song Performance on Naari Sashaktikaran:** The school team delivered a powerful song performance dedicated to women empowerment, highlighting the pride, achievements, and commitment towards the remarkable women in our lives.
- 3. **Garland to Thakorji& Lamp Lighting:** All dignitaries present at the event participated in the traditional garlanding of Thakorji and the symbolic lighting of the lamp, symbolizing the importance of self-care as a source of illumination.
- 4. **Welcome Address:** Dr. Bhumika Zalavadiya delivered a warm welcome address, emphasizing the significance of feminism as a movement to achieve gender equality, not just for women but for everyone.
- 5. **Speech on Women's Safety:** Dayaben Kakadiya, representing the Rajkot Crime Branch, addressed the audience on the crucial topic of *"Cybercrime and Women Safety"*. She stressed the importance of government helpline sand online resources for reporting and addressing cyber and financial crimes.
- 6. Felicitation of Dayaben Kakadiya: Dayaben Kakadiya was honored for her contributions in the field of women's safety and her insightful speech on "Anaemia prevention through *lifestyle changes*"
- 7. **Presentation on Fuel Your Passion:** Dr.Ripal Ranpara provided valuable insight son converting talents, abilities, and skills in to viable career options through platforms like blogs, social media, and LinkedIn.
- 8. Women's Health Guidance: Dr. Radhika Javia discussed the importance of women's health, particularly in preventing anemia, Steppenphasized the role of a healthy diet and lifestyle in addressing health concerns using ue to women.
- 9. Swastik Didi's Words of Wisdom: Swastik Didi's inspiring message, "Naaritu Naarayani," motivated all present to exercise every field of work. She emphasized a woman's innate power to create, nurture, and transform.
- 10. Skiton Cyber Crime Frauds: Female students presented a skit highlighting the issue of

cybercrime and frauds affecting girls, raising awareness about online safety.

- 11. **Musical Performances:** Nandini, a student of B.Tech. Computer engineering, delivered a soulful singing performance, followed by a mesmerizing dance performance by C.S & IT students, celebrating women's empowerment through contemporary songs.
- 12. Vote of Thanks: Dr. Shweta Bhatt from the Department of Biotechnology extended gratitude to all participants, dignitaries, and attendees for making the event a grand success.