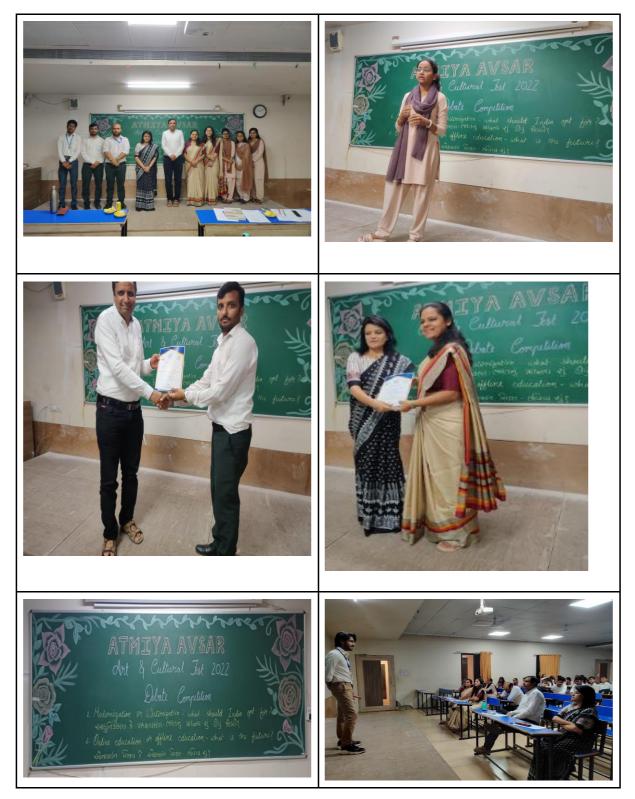

e in society.

#### • Rules of the Debate Competition:

- Each entry will be represented by the two debaters; one will speak FOR, while another will speak AGAINST the motion.
- The medium of expression will be Gujarati, Hindi or English.
- $\circ\,$  The topic of Debate will be announced 24 hours in advance on the Institutional notice board.
- $\circ$  Each debater will be allowed to speak for a maximum of five minutes.
- $\circ~$  The participants can speak individually for 5 minutes each or 10 minutes in common.
- $\circ~$  The competitor will speak FOR and AGAINST the motion. Paper reading is not allowed.

### • Topics for the Debate Competition:

- Modernization or Westernization: what should India opt for?
- Online Education or Offline Education: What is the Future?



## **Photos**





## Participant List:

| SN | Student Name           | Department             | Semester |
|----|------------------------|------------------------|----------|
| 1  | Pujara Nency K.        | B.Sc. Microbiology     | 3        |
| 2  | Mehta Hetvi D.         | B.TechParsaniya C.E.   | 5        |
| 3  | Patel Brijesh G.       | M.Sc. I.C.             | 3        |
| 4  | Nonghanvadra Dhruvi C. | B.TechC.E.             | 5        |
| 5  | Parsaniya Freny V.     | B.Sc. Microbiology     | 5        |
| 6  | Jadav Himani B.        | B.Sc. Microbiology     | 5        |
| 7  | Kachra Taslim          | B.Sc. Microbiology     | 5        |
| 8  | Parmar Manit S.        | B.Com. (Logistic)      | 5        |
| 9  | Dave Keyur             | B.Sc. Microbiology     | 1        |
| 10 | Harsoda Viraj