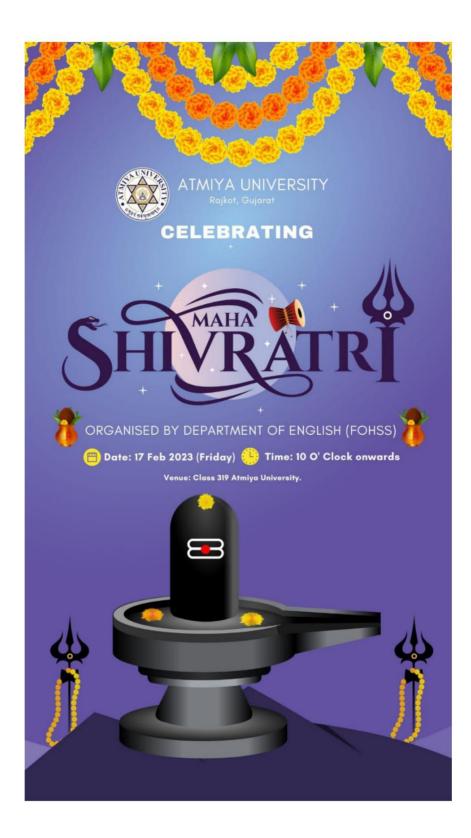

## Event of 'Mahashivratri'

Organized by

Department of English, Faculty of Humanities & Social Sciences Atmiya University, Rajkot 17 February 2023

## **Activity Report**

**Title of Activity** 

Event of Mahashivratri

Date

17 February, 2023

Venue

Atmiya University

Dr. Srushti Dodia **Activity Coordinators** 

**Activity Convener** 

Dr Shivangi Oza

Total No. of Participants 70

**Details of Participants** 

B.A. English students

## Summary Report

Mahashivratri or the auspicious day of celebrating the "Pradosh". It is the day which is celebrated all over India by people visiting the temple and drinking bhang. Also, it is the day when lord Shiv finally after all the hardships gets married to Goddess Parvati.