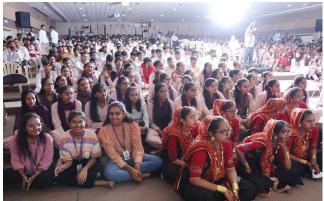

No. of Participants - 284

Women Empowerment Cell

#### **International Women's Day Celebration**

Date: March7, 2023

Venue: Atmiya University, Step Auditorium

Report by: Dr. Sheetal Tank, Chairman, Women Empowerment Cell, Atmiya University

#### **Event Highlights**

- 1. **Ganesh Vandana:** The event commenced with a soulful Ganesh Vandana performed by ArchitaZala, in voking Lord Ganesha's blessings for the success of our celebration.
- 2. **Song Performance on Naari Sashaktikaran:** The school team delivered a powerful song performance dedicated to women empowerment, highlighting the pride, achievements, and commitment towards the remarkable women in our lives.
- 3. **Garland to Thakorji& Lamp Lighting:** All dignitaries present at the event participated in the traditional garlanding of Thakorji and the symbolic lighting of the lamp, symbolizing the importance of self-care as a source of illumination.
- 4. **Welcome Address:** Dr. Bhumika Zalavadiya delivered a warm welcome address, emphasizing the significance of feminism as a movement to achieve gender equality, not just for women but for everyone.
- 5. **Speech on Women's Safety:** Dayaben Kakadiya, representing the Rajkot Crime Branch, addressed the audience on the crucial topic of *"Cybercrime and Women Safety"*. She stressed the importance of government helpline sand online resources for reporting and addressing cyber and financial crimes.
- 6. Felicitation of Dayaben Kakadiya: Dayaben Kakadiya was honored for her contributions in the field of women's safety and her insightful speech on "Anaemia prevention through *lifestyle changes*"
- 7. **Presentation on Fuel Your Passion:** Dr.Ripal Ranpara provided valuable insight son converting talents, abilities, and skills in to viable career options through platforms like blogs, social media, and LinkedIn.
- 8. Women's Health Guidance: Dr. Radhika Javia discussed the importance of women's health, particularly in preventing anemia, Steppenphasized the role of a healthy diet and lifestyle in addressing health concerns using ue to women.
- 9. Swastik Didi's Words of Wisdom: Swastik Didi's inspiring message, "Naaritu Naarayani," motivated all present to exercise every field of work. She emphasized a woman's innate power to create, nurture, and transform.
- 10. Skiton Cyber Crime Frauds: Female students presented a skit highlighting the issue of

cybercrime and frauds affecting girls, raising awareness about online safety.

- 11. **Musical Performances:** Nandini, a student of B.Tech. Computer engineering, delivered a soulful singing performance, followed by a mesmerizing dance performance by C.S & IT students, celebrating women's empowerment through contemporary songs.
- 12. Vote of Thanks: Dr. Shweta Bhatt from the Department of Biotechnology extended gratitude to all participants, dignitaries, and attendees for making the event a grand success.