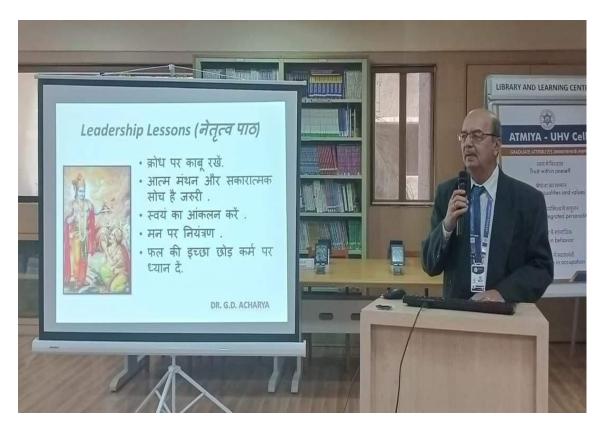

#### **Event Highlights**

- 1. **Ganesh Vandana:** The event commenced with a soulful Ganesh Vandana performed by ArchitaZala, in voking Lord Ganesha's blessings for the success of our celebration.
- 2. **Song Performance on Naari Sashaktikaran:** The school team delivered a powerful song performance dedicated to women empowerment, highlighting the pride, achievements, and commitment towards the remarkable women in our lives.
- 3. **Garland to Thakorji& Lamp Lighting:** All dignitaries present at the event participated in the traditional garlanding of Thakorji and the symbolic lighting of the lamp, symbolizing the importance of self-care as a source of illumination.
- 4. **Welcome Address:** Dr. Bhumika Zalavadiya delivered a warm welcome address, emphasizing the significance of feminism as a movement to achieve gender equality, not just for women but for everyone.
- 5. **Speech on Women's Safety:** Dayaben Kakadiya, representing the Rajkot Crime Branch, addressed the audience on the crucial topic of *"Cybercrime and Women Safety"*. She stressed the importance of government helpline sand online resources for reporting and addressing cyber and financial crimes.
- 6. Felicitation of Dayaben Kakadiya: Dayaben Kakadiya was honored for her contributions in the field of women's safety and her insightful speech on "Anaemia prevention through *lifestyle changes*"
- 7. **Presentation on Fuel Your Passion:** Dr.Ripal Ranpara provided valuable insight son converting talents, abilities, and skills in to viable career options through platforms like blogs, social media, and LinkedIn.
- 8. Women's Health Guidance: Dr. Radhika Javia discussed the importance of women's health, particularly in preventing anemia, Steppenphasized the role of a healthy diet and lifestyle in addressing health concerns using ue to women.
- 9. Swastik Didi's Words of Wisdom: Swastik Didi's inspiring message, "Naaritu Naarayani," motivated all present to exercise every field of work. She emphasized a woman's innate power to create, nurture, and transform.
- 10. Skiton Cyber Crime Frauds: Female students presented a skit highlighting the issue of