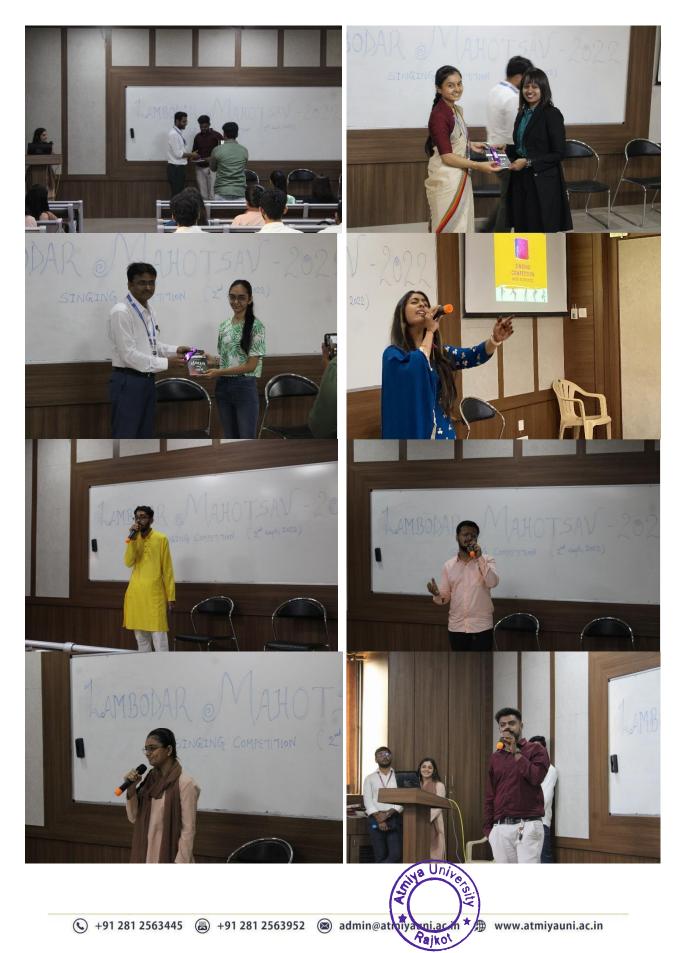

enthusiasm and devotion.

Event was started with a prayer, and followed by performances of different participants. In between the performances, many students shared some devotional stories of lord Ganesha. At last, one of the judges gave very devotional performance on the song 'Mai teriChunar...'. They also guided the participants for their further journey of music and singing. Event was concluded by vote of thanks.

#### **Outcome of Event:-**

It has provided the platform to the participant where they can showcase and learn about their singing talent. As the intention and theme both were very pure and devotional, it has also spread positivity and divinity among the participants and audience.



#### **Photo Gallery**

🕓 +91 281 2563445 🔿 +91 281 2563952 🐼 admin@att

www.atmiyauni.ac.in



www.atmiyauni.ac.in 册



#### **Total number of Participant:- 04**

#### List of Participant:-

| Sr. No. | Name of Participant  | Branch     | Semester |
|---------|----------------------|------------|----------|
| 1.      | Ishita Kundaliya     | BBA        | 5        |
| 2.      | Karshala Nandini     | B. Tech CE | 5        |
| 3.      | Bhensadadiya Priyank | B. Sc. IC  | 5        |
| 4.      | Faizaan Noida        | B. Tech    | 5        |

#### Assessment Sheet for Judge

| Sr.<br>No. | Name of Participants | Criteria - 1<br>(Creativity)-<br>10 | Criteria – 2<br>(Presentation)-<br>10 | Criteria – 3<br>(Q&A)-10 | Total<br>(30) |
|------------|----------------------|-------------------------------------|---------------------------------------|--------------------------|-------------