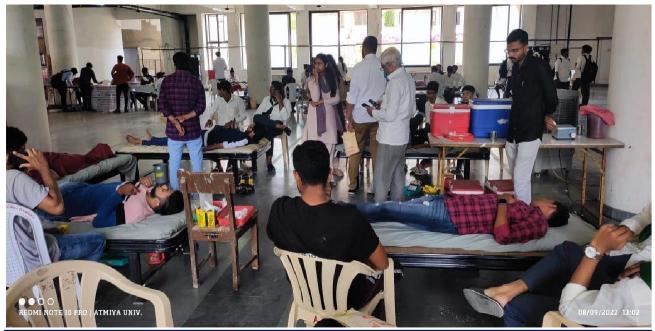

in carrying out the entire blood donation camp smoothly.

Shri. Boss Swamiji, Shri. DharmeshbhaiJivani (Turstee, Atmiya Univerity) and Dr. Ashish Kothari (Deputy Registrar, Atmiya University) sited the Blood Donation Camp.

| Sr. | Name of Blood Bank          | No. of Blood Bottles Collected |
|-----|-----------------------------|--------------------------------|
| No. |                             |                                |
| 1   | Indian Red Cross Blood Bank | 101                            |
| 2   | Nathani Blood Bank          | 80                             |
| 3   | Jeevandeep Blood Bank       | 37                             |
|     | Total Blood Bottles         | 218                            |



Staff of Red Cross Blood Centre





Staff of Nathani Voluntary Blood Bank



Students Contributing in Blood Donation camp

Name of Event:-

BGOA Date:-4/8/2022

Venue:-Lab number 130

Name of faculty Coordinator: - Milan Narendra Gohel (Information & Technology)

Name of Student Coordinator: - Raj Halvadiya (BCA Department).

Name ofJudge: - Milan Narendra Gohel (Information & Technology)

Total number of Participant:-34 Group

Brief about Event:

Event is organized specially for PUBG lovers. In this event students can play the game in groups. Teams have to win up to 3<sup>rd</sup> stage. After clearing the 3<sup>rd</sup> round, winner teams got the rank.

#### Photo:-















Total number of Participant/Groups:- 34

List of Participant/ Groups:-

| Sr.No. | Name of<br>Participant/Groups | Branch                          | Semester |
|--------|------------