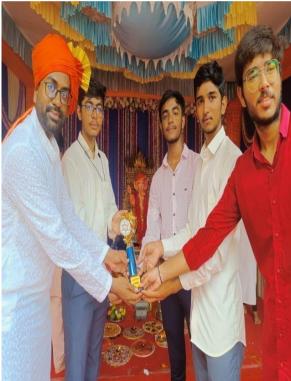

## **<u>Celebration of International Women's Day - 2023</u>**

## SUMMARY REPORT

Date - 07/03/2023

**Chief Convenor – Dr. Sheetal Tank, Coordinator of WEC** 

Coordinator – Dr. ShivangiOza, Associate Professor

**Coordinator – Nehal Dave, Assistant Professor** 

**Organizer – Jointly Organized by Jagrta – WEC, Centre for Research, Innovation Translation** 

#### **International Women's Day Celebration**

Date: March7, 2023

Venue: Atmiya University, Step Auditorium

Report by: Dr. Sheetal Tank, Chairman, Women Empowerment Cell, Atmiya University

#### Introduction

The International Women's Day celebration at Atmiya University on the theme of the IWD 2023 that is **Embrace Equity, "DigitALL: Innovation and Technology for gender equality"**. This event, held at our esteemed university, brought together students, faculty, and dignitaries to honor the spirit of womanhood. Here is a summary of the event: