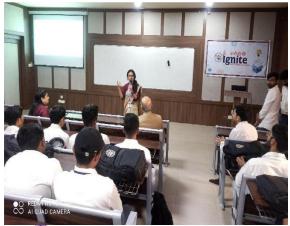

#### #EmbraceEquity. International Women's Day 2023: "DigitALL: Innovation and technology for gender equality"

Jointly organized by Atmiya Women Association For Knowledge Empowerment

Atmiya University

Shri M. & N. Virani Science College (An Autonomous College Affiliated to Saurashtra University)

#### Women Empowerment Cell

#### **International Women's Day Celebration**

Date: March7, 2023

Venue: Atmiya University, Step Auditorium

Report by: Dr. Sheetal Tank, Chairman, Women Empowerment Cell, Atmiya University

#### Introduction

The International Women's Day celebration at Atmiya University on the theme of the IWD 2023 that is **Embrace Equity, "DigitALL: Innovation and Technology for gender equality"**. This event, held at our esteemed university, brought together students, faculty, and dignitaries to honor the spirit of womanhood. Here is a summary of the event: