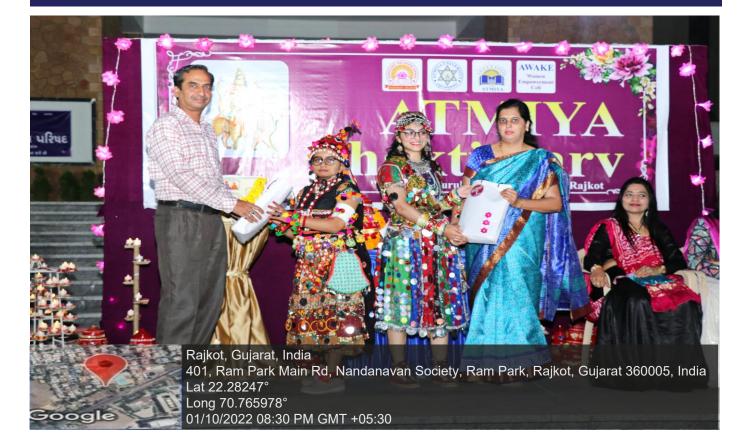

## SUMMARY REPORT

Date - 07/03/2023

**Chief Convenor – Dr. Sheetal Tank, Coordinator of WEC** 

Coordinator – Dr. ShivangiOza, Associate Professor

**Coordinator – Nehal Dave, Assistant Professor** 

**Organizer – Jointly Organized by Jagrta – WEC, Centre for Research, Innovation Translation** 

No. of Participants - 284

Women Empowerment Cell

#### #EmbraceEquity. International Women's Day 2023: "DigitALL: Innovation and technology for gender equality"

Jointly organized by Atmiya Women Association For Knowledge Empowerment

Atmiya University

Shri M. & N. Virani Science College (An Autonomous College Affiliated to Saurashtra University)

#### **International Women's Day Celebration**

Date: March7, 2023

Venue: Atmiya University, Step Auditorium

Report by: Dr. Sheetal Tank, Chairman, Women Empowerment Cell, Atmiya University