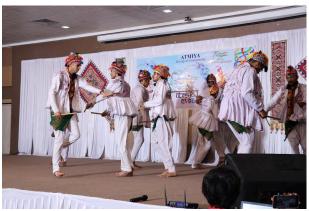

#### **Event Highlights**

- 1. **Ganesh Vandana:** The event commenced with a soulful Ganesh Vandana performed by ArchitaZala, in voking Lord Ganesha's blessings for the success of our celebration.
- 2. **Song Performance on Naari Sashaktikaran:** The school team delivered a powerful song performance dedicated to women empowerment, highlighting the pride, achievements, and commitment towards the remarkable women in our lives.
- 3. **Garland to Thakorji& Lamp Lighting:** All dignitaries present at the event participated in the traditional garlanding of Thakorji and the symbolic lighting of the lamp, symbolizing the importance of self-care as a source of illumination.
- 4. **Welcome Address:** Dr. Bhumika Zalavadiya delivered a warm welcome address, emphasizing the significance of feminism as a movement to achieve gender equality, not just for women but for everyone.
- 5. **Speech on Women's Safety:** Dayaben Kakadiya, representing the Rajkot Crime Branch, addressed the audience on the crucial topic of *"Cybercrime and Women Safety"*. She stressed the importance of government helpline sand online resources for reporting and addressing cyber and financial crimes.
- 6. Felicitation of Dayaben Kakadiya: Dayaben Kakadiya was honored for her contributions in the field of women's safety and her insightful speech on "Anaemia prevention through *lifestyle changes*"
- 7. **Presentation on Fuel Your Passion:** Dr.Ripal Ranpara provided valuable insight son converting talents, abilities, and skills in to viable career options through platforms like blogs, social media, and LinkedIn.
- 8. Women's Health Guidance: Dr. Radhika Javia discussed the importance of women's health, particularly in preventing anemia, Steppenphasized the role of a healthy diet and lifestyle in addressing health concerns using ue to women.
- 9. Swastik Didi's Words of Wisdom: Swastik Didi's inspiring message, "Naaritu Naarayani," motivated all present to exercise every field of work. She emphasized a woman's innate power to create, nurture, and transform.
- 10. Skiton Cyber Crime Frauds: Female students presented a skit highlighting the issue of

cybercrime and frauds affecting girls, raising awareness about online safety.

- 11. **Musical Performances:** Nandini, a student of B.Tech. Computer engineering, delivered a soulful singing performance, followed by a mesmerizing dance performance by C.S & IT students, celebrating women's empowerment through contemporary songs.
- 12. Vote of Thanks: Dr. Shweta Bhatt from the Department of Biotechnology extended gratitude to all participants, dignitaries, and attendees for making the event a grand success.