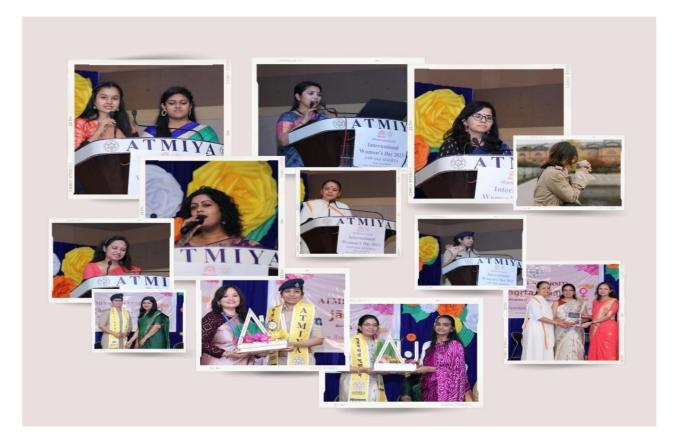

#### **Event Highlights**

- 1. **Ganesh Vandana:** The event commenced with a soulful Ganesh Vandana performed by ArchitaZala, in voking Lord Ganesha's blessings for the success of our celebration.
- 2. **Song Performance on Naari Sashaktikaran:** The school team delivered a powerful song performance dedicated to women empowerment, highlighting the pride, achievements, and commitment towards the remarkable women in our lives.
- 3. **Garland to Thakorji& Lamp Lighting:** All dignitaries present at the event participated in the traditional garlanding of Thakorji and the symbolic lighting of the lamp, symbolizing the importance of self-care as a source of illumination.
- 4. **Welcome Address:** Dr. Bhumika Zalavadiya delivered a warm welcome address, emphasizing the significance of feminism as a movement to achieve gender equality, not just for women but for everyone.
- 5. **Speech on Women's Safety:** Dayaben Kakadiya, representing the Rajkot Crime Branch, addressed the audience on the crucial topic of *"Cybercrime and Women Safety"*. She stressed the importance of government helpline sand online resources for reporting and addressing cyber and financial crimes.
- 6. Felicitation of Dayaben Kakadiya: Dayaben Kakadiya was honored for her contributions in the field of women's safety and her insightful speech on "Anaemia prevention through *lifestyle changes*"
- 7. **Presentation on Fuel Your Passion:** Dr.Ripal Ranpara provided valuable insight son converting talents, abilities, and skills in to viable career options through platforms like blogs, social media, and LinkedIn.
- 8. Women's Health Guidance: Dr. Radhika Javia discussed the importance of women's health, particularly in preventing anemia, Steppenphasized the role of a healthy diet and lifestyle in addressing health concerns using ue to women.
- 9. Swastik Didi's Words of Wisdom: Swastik Didi's inspiring message, "Naaritu Naarayani," motivated all present to exercise every field of work. She emphasized a woman's innate power to create, nurture, and transform.
- 10. Skiton Cyber Crime Frauds: Female students presented a skit highlighting the issue of

cybercrime and frauds affecting girls, raising awareness about online safety.

- 11. **Musical Performances:** Nandini, a student of B.Tech. Computer engineering, delivered a soulful singing performance, followed by a mesmerizing dance performance by C.S & IT students, celebrating women's empowerment through contemporary songs.
- 12. Vote of Thanks: Dr. Shweta Bhatt from the Department of Biotechnology extended gratitude to all participants, dignitaries, and attendees for making the event a grand success.