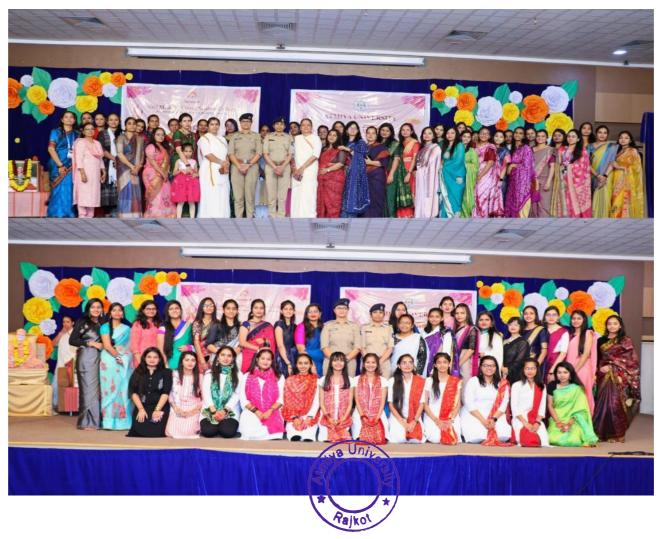

#### **Event Highlights**

- 1. **Ganesh Vandana:** The event commenced with a soulful Ganesh Vandana performed by ArchitaZala, in voking Lord Ganesha's blessings for the success of our celebration.
- 2. **Song Performance on Naari Sashaktikaran:** The school team delivered a powerful song performance dedicated to women empowerment, highlighting the pride, achievements, and commitment towards the remarkable women in our lives.
- 3. **Garland to Thakorji& Lamp Lighting:** All dignitaries present at the event participated in the traditional garlanding of Thakorji and the symbolic lighting of the lamp, symbolizing the importance of self-care as a source of illumination.
- 4. **Welcome Address:** Dr. Bhumika Zalavadiya delivered a warm welcome address, emphasizing the significance of feminism as a movement to achieve gender equality, not just for women but for everyone.
- 5. **Speech on Women's Safety:** Dayaben Kakadiya, representing the Rajkot Crime Branch, addressed the audience on the crucial topic of *"Cybercrime and Women Safety"*. She stressed the importance of government helpline sand online resources for reporting and addressing cyber and financial crimes.
- 6. Felicitation of Dayaben Kakadiya: Dayaben Kakadiya was honored for her contributions in the field of women's safety and her insightful speech on "Anaemia prevention through *lifestyle changes*"
- 7. **Presentation on Fuel Your Passion:** Dr.Ripal Ranpara provided valuable insight son converting talents, abilities, and skills in to viable career options through platforms like blogs, social media, and LinkedIn.
- 8. Women's Health Guidance: Dr. Radhika Javia discussed the importance of women's health, particularly in preventing anemia, Steppenphasized the role of a healthy diet and lifestyle in addressing health concerns using ue to women.
- 9. Swastik Didi's Words of Wisdom: Swastik Didi's inspiring message, "Naaritu Naarayani," motivated all present to exercise every field of work. She emphasized a woman's innate power to create, nurture, and transform.
- 10. Skiton Cyber Crime Frauds: Female students presented a skit highlighting the issue of

cybercrime and frauds affecting girls, raising awareness about online safety.

- 11. **Musical Performances:** Nandini, a student of B.Tech. Computer engineering, delivered a soulful singing performance, followed by a mesmerizing dance performance by C.S & IT students, celebrating women's empowerment through contemporary songs.
- 12. Vote of Thanks: Dr. Shweta Bhatt from the Department of Biotechnology extended gratitude to all participants, dignitaries, and attendees for making the event a grand success.

The International Women's Day celebration at Atmiya University was an enlightening and inspiring event that showcased the strength, determination, and talent of women. It served as a reminder that together, we can build a world free of gender-based and empower women to reach new heights in all spheres of life. We express our heartfelt thanks to everyone who contributed to making this event a memorable one.