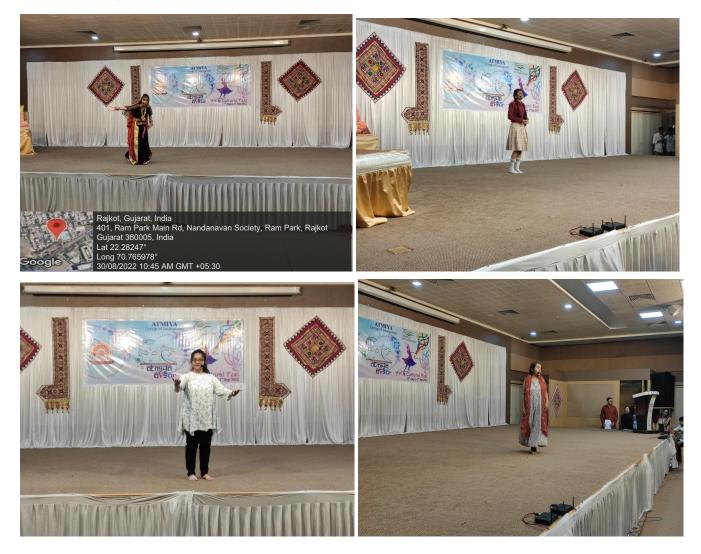

#### **Event Highlights**

- 1. **Ganesh Vandana:** The event commenced with a soulful Ganesh Vandana performed by ArchitaZala, in voking Lord Ganesha's blessings for the success of our celebration.
- 2. **Song Performance on Naari Sashaktikaran:** The school team delivered a powerful song performance dedicated to women empowerment, highlighting the pride, achievements, and commitment towards the remarkable women in our lives.
- 3. **Garland to Thakorji& Lamp Lighting:** All dignitaries present at the event participated in the traditional garlanding of Thakorji and the symbolic lighting of the lamp, symbolizing the importance of self-care as a source of illumination.
- 4. **Welcome Address:** Dr. Bhumika Zalavadiya delivered a warm welcome address, emphasizing the significance of feminism as a movement to achieve gender equality, not just for women but for everyone.
- 5. **Speech on Women's Safety:** Dayaben Kakadiya, representing the Rajkot Crime Branch, addressed the audience on the crucial topic of *"Cybercrime and Women Safety"*. She stressed the importance of government helpline sand online resources for reporting and addressing cyber and financial crimes.
- 6. Felicitation of Dayaben Kakadiya: Dayaben Kakadiya was honored for her contributions in the field of women's safety and her insightful speech on "Anaemia prevention through *lifestyle changes*"
- 7. **Presentation on Fuel Your Passion:** Dr.Ripal Ranpara provided valuable insight son converting talents, abilities, and skills in to viable career options through platforms like blogs, social media, and LinkedIn.
- 8. Women's Health Guidance: Dr. Radhika Javia discussed the importance of women's health, particularly in preventing anemia, Steppenphasized the role of a healthy diet and lifestyle in addressing health concerns using ue to women.
- 9. Swastik Didi's Words of Wisdom: Swastik Didi's inspiring message, "Naaritu Naarayani," motivated all present to exercise every field of work. She emphasized a woman's innate power to create, nurture, and transform.
- 10. Skiton Cyber Crime Frauds: Female students presented a skit highlighting the issue of

cybercrime and frauds affecting girls, raising awareness about online safety.

- 11. **Musical Performances:** Nandini, a student of B.Tech. Computer engineering, delivered a soulful singing performance, followed by a mesmerizing dance performance by C.S & IT students, celebrating women's empowerment through contemporary songs.
- 12. Vote of Thanks: Dr. Shweta Bhatt from the Department of Biotechnology extended gratitude to all participants, dignitaries, and attendees for making the event a grand success.