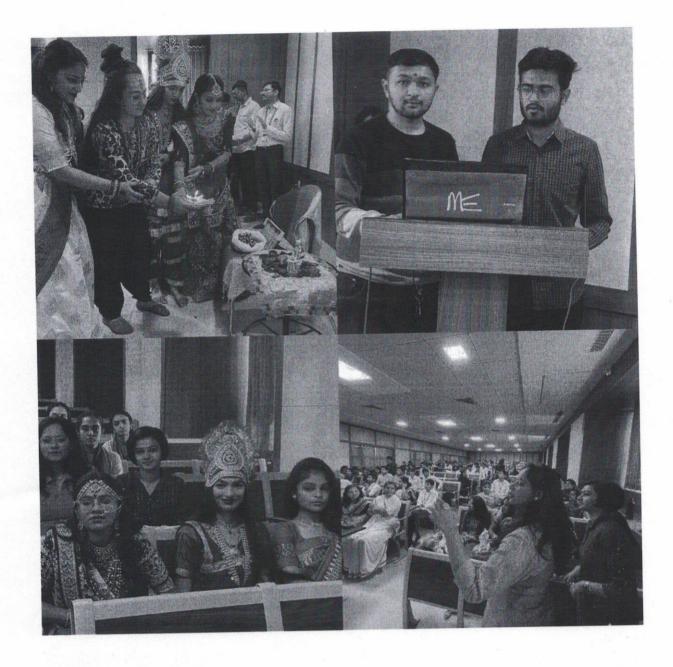

On this auspicious day of Teras or Mahashivratri. The Department of English organised a wholesome event of mahashivratri. To help the students realise and feel the importance of our culture.

The whole event was conducted by the students of sem-2, sem-4 and sem-6. The students were guided by professor Dr. Srushti Dodia. And the guests invited were Pro Vice Chancellor of the university Dr Deshkar and the cultural head of the University Swastik Didi.

The event started with Shiv stuti sung by Dhwanit Trivedi of sem-2 further followed by a conversational speech which meant to give an idea of what and why we celebrate this auspicious day. The speech was conducted by sem-2 and sem-4. Following it there was a poem on lord Shiv by the anchors . The main part of the whole event comes up next, which is a skit performed by the students of sem-2 and sem-4 which was managed by sem-6 students in the background. Moving on, to the next part there was Shiv Tandav Stotram sung by Dhwanit Trivedi.

Further on there was a fast rap in gujarati by the student of sem-4. This was followed by the quiz conducted by students of sem-4. It was a really fun concept for spreading and gaining knowledge from the students and the faculty. There was also a painting done by students which was signed by the chief guests invited.

Coming to the end of the program, there were some addressing words given by the Sir and Madam, which would have motivated the students to take part in other activities. As the event comes to an end, the head of the English Department Dr. Shivangi Oza showered her blessings and addressed the students with heartwarming words. The whole event came to an end with an Aarti to thank the lord for giving all of us the courage and confidence to perform everything in just two days.