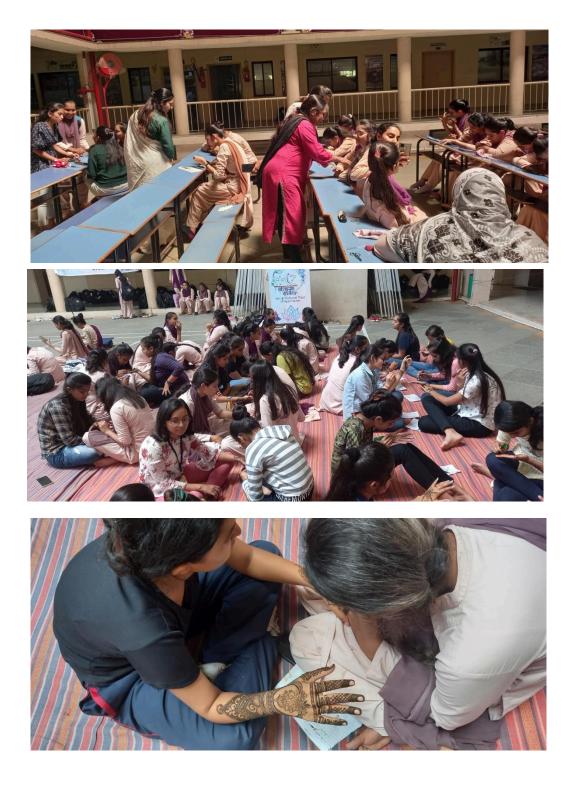

#### **Event Highlights**

- 1. **Ganesh Vandana:** The event commenced with a soulful Ganesh Vandana performed by ArchitaZala, in voking Lord Ganesha's blessings for the success of our celebration.
- 2. **Song Performance on Naari Sashaktikaran:** The school team delivered a powerful song performance dedicated to women empowerment, highlighting the pride, achievements, and commitment towards the remarkable women in our lives.
- 3. **Garland to Thakorji& Lamp Lighting:** All dignitaries present at the event participated in the traditional garlanding of Thakorji and the symbolic lighting of the lamp, symbolizing the importance of self-care as a source of illumination.
- 4. **Welcome Address:** Dr. Bhumika Zalavadiya delivered a warm welcome address, emphasizing the significance of feminism as a movement to achieve gender equality, not just for women but for everyone.
- 5. **Speech on Women's Safety:** Dayaben Kakadiya, representing the Rajkot Crime Branch, addressed the audience on the crucial topic of *"Cybercrime and Women Safety"*. She stressed the importance of government helpline sand online resources for reporting and addressing cyber and financial crimes.
- 6. Felicitation of Dayaben Kakadiya: Dayaben Kakadiya was honored for her contributions in the field of women's safety and her insightful speech on "Anaemia prevention through *lifestyle changes*"
- 7. **Presentation on Fuel Your Passion:** Dr.Ripal Ranpara provided valuable insight son converting talents, abilities, and skills in to viable career options through platforms like blogs, social media, and LinkedIn.
- 8. Women's Health Guidance: Dr. Radhika Javia discussed the importance of women's health, particularly in preventing anemia, Steppenphasized the role of a healthy diet and lifestyle in addressing health concerns using ue to women.
- 9. Swastik Didi's Words of Wisdom: Swastik Didi's inspiring message, "Naaritu Naarayani," motivated all present to exercise every field of work. She emphasized a woman's innate power to create, nurture, and transform.
- 10. Skiton Cyber Crime Frauds: Female students presented a skit highlighting the issue of

cybercrime and frauds affecting girls, raising awareness about online safety.

- 11. **Musical Performances:** Nandini, a student of B.Tech. Computer engineering, delivered a soulful singing performance, followed by a mesmerizing dance performance by C.S & IT students, celebrating women's empowerment through contemporary songs.
- 12. Vote of Thanks: Dr. Shweta Bhatt from the Department of Biotechnology extended gratitude to all participants, dignitaries, and attendees for making the event a grand success.