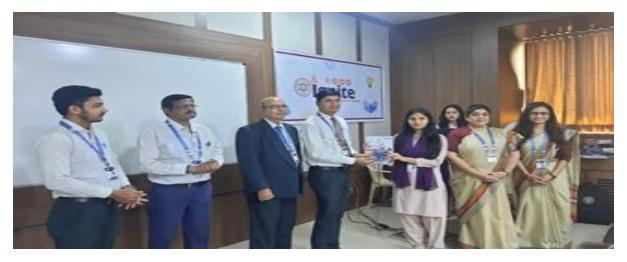

#### #EmbraceEquity. International Women's Day 2023: "DigitALL: Innovation and technology for gender equality"

Jointly organized by Atmiya Women Association For Knowledge Empowerment

Atmiya University

Shri M. & N. Virani Science College (An Autonomous College Affiliated to Saurashtra University)

#### Introduction

The International Women's Day celebration at Atmiya University on the theme of the IWD 2023 that is **Embrace Equity, "DigitALL: Innovation and Technology for gender equality"**. This event, held at our esteemed university, brought together students, faculty, and dignitaries to honor the spirit of womanhood. Here is a summary of the event:

#### **Event Highlights**

- 1. **Ganesh Vandana:** The event commenced with a soulful Ganesh Vandana performed by ArchitaZala, in voking Lord Ganesha's blessings for the success of our celebration.
- 2. **Song Performance on Naari Sashaktikaran:** The school team delivered a powerful song performance dedicated to women empowerment, highlighting the pride, achievements, and commitment towards the remarkable women in our lives.
- 3. **Garland to Thakorji& Lamp Lighting:** All dignitaries present at the event participated in the traditional garlanding of Thakorji and the symbolic lighting of the lamp, symbolizing the importance of self-care as a source of illumination.
- 4. **Welcome Address:** Dr. Bhumika Zalavadiya delivered a warm welcome address, emphasizing the significance of feminism as a movement to achieve gender equality, not just for women but for everyone.
- 5. **Speech on Women's Safety:** Dayaben Kakadiya, representing the Rajkot Crime Branch, addressed the audience on the crucial topic of *"Cybercrime and Women Safety"*. She stressed the importance of government helpline sand online resources for reporting and addressing cyber and financial crimes.
- 6. Felicitation of Dayaben Kakadiya: Dayaben Kakadiya was honored for her contributions in the field of women's safety and her insightful speech on "Anaemia prevention through *lifestyle changes*"
- 7. **Presentation on Fuel Your Passion:** Dr.Ripal Ranpara provided valuable insight son converting talents, abilities, and skills in to viable career options through platforms like blogs, social media, and LinkedIn.
- 8. Women's Health Guidance: Dr. Radhika Javia discussed the importance of women's health, particularly in preventing anemia, Steppenphasized the role of a healthy diet and lifestyle in addressing health concerns using ue to women.
- 9. Swastik Didi's Words of Wisdom: Swastik Didi's inspiring message, "Naaritu Naarayani," motivated all present to exercise every field of work. She emphasized a woman's innate power to create, nurture, and transform.
- 10. Skiton Cyber Crime Frauds: Female students presented a skit highlighting the issue of