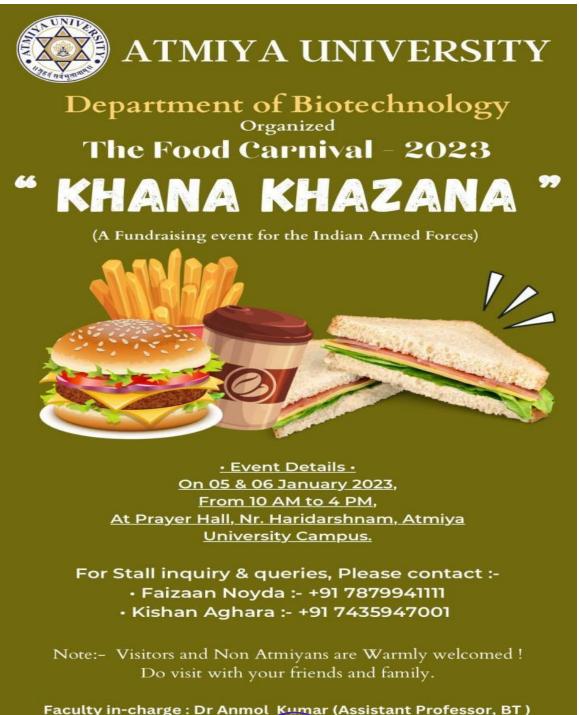

|
| 24 2     | 200401033           | Dangar Priyanka Vijaybhai                                               |
| 25 2     | 200401034           | Dangar Radhika Vikrambhai                                               |
|          | -                   | Fartting                                                                |
| ent Coor | dinator             | HoD Head of Department                                                  |

Rajkol

7.

Registrar Atmiya University Rajkot



## **Summary**

# Food Carnival On 'Khana-Khajana'

# Organised by

## Department of Biotechnology, Faculty of Science, ATMIYA University, Rajkot

**On:** 5<sup>th</sup> -6<sup>th</sup> January, 2023

For the students of ATMIYA University, Rajkot



## **Summary Report**



Dr Nutan Prakash (Head, Oppartment of Biotechnology)



Head of Department Department of Blotechnology Feculty of Science Atmlya University Rajkot

#### TITLE OF THE ACTIVITY: KHANA KHAZANA – The Food Carnival

**DATE:** 5<sup>th</sup> & 6<sup>th</sup> January 2023

#### **EVENT SCHEDULE: 10 to 4 pm**

#### **RESOURCE PERSON : - Dr Nutan Prakash**

#### **BRIEF SUMMARY:**

The food Carnival was organized for the purpose of collecting funds for the Indian Army and their families. It is under the Vijay diwas fund collection program. In this , 15 different types of food stalls were onboard and 85 students all over from the dept were actively participated in this Event. The food items included all types of fast food and ending with a deserts. The inaugural ceremony was done by Dr. Jayesh Des