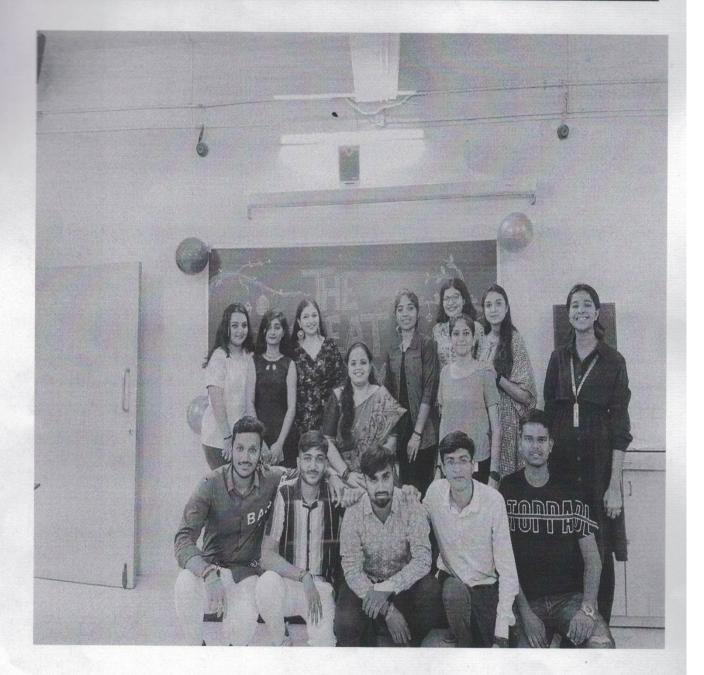

#### **Event Highlights**

- 1. **Ganesh Vandana:** The event commenced with a soulful Ganesh Vandana performed by ArchitaZala, in voking Lord Ganesha's blessings for the success of our celebration.
- 2. **Song Performance on Naari Sashaktikaran:** The school team delivered a powerful song performance dedicated to women empowerment, highlighting the pride, achievements, and commitment towards the remarkable women in our lives.
- 3. **Garland to Thakorji& Lamp Lighting:** All dignitaries present at the event participated in the traditional garlanding of Thakorji and the symbolic lighting of the lamp, symbolizing the importance of self-care as a source of illumination.
- 4. **Welcome Address:** Dr. Bhumika Zalavadiya delivered a warm welcome address, emphasizing the significance of feminism as a movement to achieve gender equality, not just for women but for everyone.
- 5. **Speech on Women's Safety:** Dayaben Kakadiya, representing the Rajkot Crime Branch, addressed the audience on the crucial topic of *"Cybercrime and Women Safety"*. She stressed the importance of government helpline sand online resources for reporting and addressing cyber and financial crimes.
- 6. Felicitation of Dayaben Kakadiya: Dayaben Kakadiya was honored for her contributions in the field of women's safety and her insightful speech on "Anaemia prevention through *lifestyle changes*"
- 7. **Presentation on Fuel Your Passion:** Dr.Ripal Ranpara provided valuable insight son converting talents, abilities, and skills in to viable career options through platforms like blogs, social media, and LinkedIn.
- 8. Women's Health Guidance: Dr. Radhika Javia discussed the importance of women's health, particularly in preventing anemia, Steppenphasized the role of a healthy diet and lifestyle in addressing health concerns using ue to women.
- 9. Swastik Didi's Words of Wisdom: Swastik Didi's inspiring message, "Naaritu Naarayani," motivated all present to exercise every field of work. She emphasized a woman's innate power to create, nurture, and transform.
- 10. Skiton Cyber Crime Frauds: Female students presented a skit highlighting the issue of

cybercrime and frauds affecting girls, raising awareness about online safety.

- 11. **Musical Performances:** Nandini, a student of B.Tech. Computer engineering, delivered a soulful singing performance, followed by a mesmerizing dance performance by C.S & IT students, celebrating women's empowerment through contemporary songs.
- 12. Vote of Thanks: Dr. Shweta Bhatt from the Department of Biotechnology extended gratitude to all participants, dignitaries, and attendees for making the event a grand success.