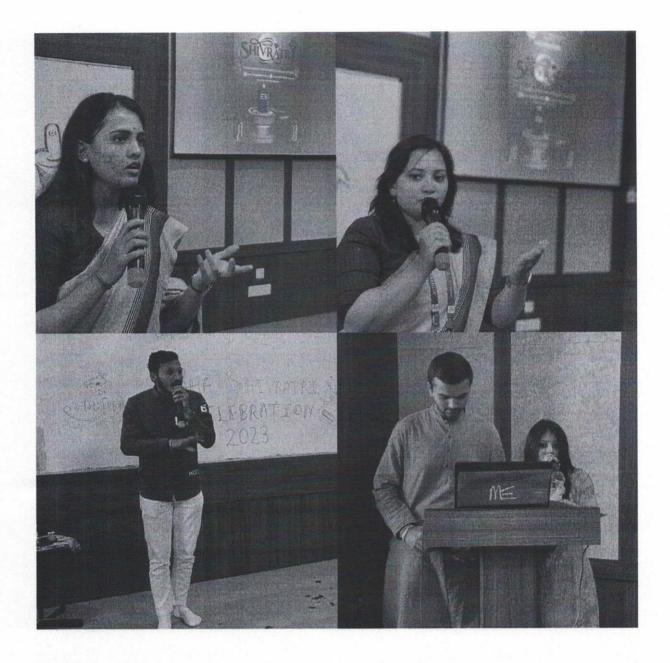

On this auspicious day of Teras or Mahashivratri. The Department of English organised a wholesome event of mahashivratri. To help the students realise and feel the importance of our culture.

The whole event was conducted by the students of sem-2, sem-4 and sem-6. The students were guided by professor Dr. Srushti Dodia. And the guests invited were Pro Vice Chancellor of the university Dr Deshkar and the cultural head of the University Swastik Didi.

The event started with Shiv stuti sung by Dhwanit Trivedi of sem-2 further followed by a conversational speech which meant to give an idea of what and why we celebrate this auspicious day. The speech was conducted by sem-2 and sem-4. Following it there was a poem on lord Shiv by the anchors . The main part of the whole event comes up next, which is a skit performed by the students of sem-2 and sem-4 which was managed by sem-6 students in the background. Moving on, to the next part there was Shiv Tandav Stotram sung by Dhwanit Trivedi.

Further on there was a fast rap in gujarati by the student of sem-4. This was followed by the quiz conducted by students of sem-4. It was a really fun concept for spreading and gaining knowledge from the students and the faculty. There was also a painting done by students which was signed by the chief guests invited.

Coming to the end of the program, there were some addressing words given by the Sir and Madam, which would have motivated the students to take part in other activities. As the event comes to an end, the head of the English Department Dr. Shivangi Oza showered her blessings and addressed the students with heartwarming words. The whole event came to an end with an Aarti to thank the lord for giving all of us the courage and confidence to perform everything in just two days.