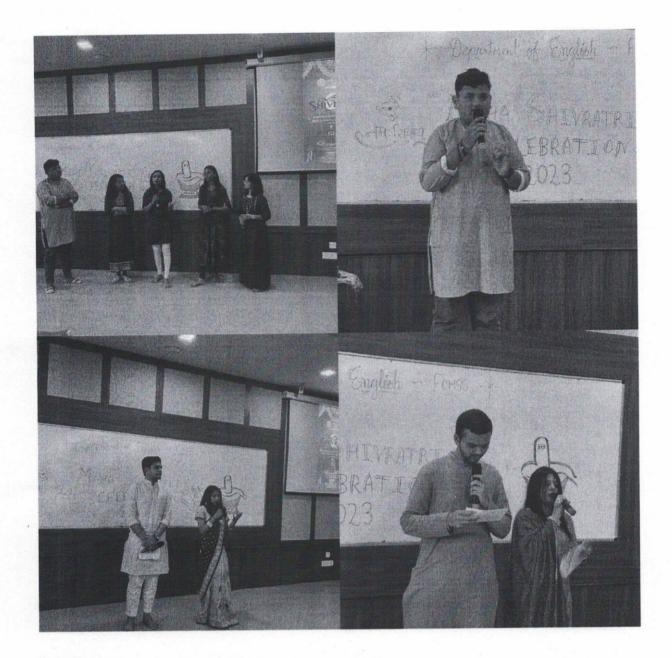

On this auspicious day of Teras or Mahashivratri. The Department of English organised a wholesome event of mahashivratri. To help the students realise and feel the importance of our culture.

The whole event was conducted by the students of sem-2, sem-4 and sem-6. The students were guided by professor Dr. Srushti Dodia. And the guests invited were Pro Vice Chancellor of the university Dr Deshkar and the cultural head of the University Swastik Didi.

The event started with Shiv stuti sung by Dhwanit Trivedi of sem-2 further followed by a conversational speech which meant to give an idea of what and why we celebrate this auspicious day. The speech was conducted by sem-2 and sem-4. Following it there was a poem on lord Shiv by the anchors . The main part of the whole event comes up next, which is a skit performed by the students of sem-2 and sem-4 which was managed by sem-6 students in the background. Moving on, to the next part there was Shiv Tandav Stotram sung by Dhwanit Trivedi.

Further on there was a fast rap in gujarati by the student of sem-4. This was followed by the quiz conducted by students of sem-4. It was a really fun concept for spreading and gaining knowledge from the students and the faculty. There was also a painting done by students which was signed by the chief guests invited.

Coming to the end of the program, there were some addressing words given by the Sir and Madam, which would have motivated the students to take part in other activities. As the event comes to an end, the head of the English Department Dr. Shivangi Oza showered her blessings and addressed the students with heartwarming words. The whole event came to an end with an Aarti to thank the lord for giving all of us the courage and confidence to perform everything in just two days.