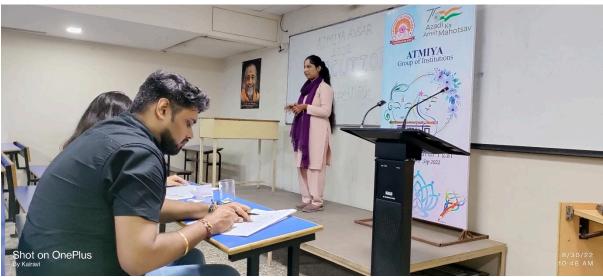

#### **Event Highlights**

- 1. **Ganesh Vandana:** The event commenced with a soulful Ganesh Vandana performed by ArchitaZala, in voking Lord Ganesha's blessings for the success of our celebration.
- 2. **Song Performance on Naari Sashaktikaran:** The school team delivered a powerful song performance dedicated to women empowerment, highlighting the pride, achievements, and commitment towards the remarkable women in our lives.
- 3. **Garland to Thakorji& Lamp Lighting:** All dignitaries present at the event participated in the traditional garlanding of Thakorji and the symbolic lighting of the lamp, symbolizing the importance of self-care as a source of illumination.
- 4. **Welcome Address:** Dr. Bhumika Zalavadiya delivered a warm welcome address, emphasizing the significance of feminism as a movement to achieve gender equality, not just for women but for everyone.
- 5. **Speech on Women's Safety:** Dayaben Kakadiya, representing the Rajkot Crime Branch, addressed the audience on the crucial topic of *"Cybercrime and Women Safety"*. She stressed the importance of government helpline sand online resources for reporting and addressing cyber and financial crimes.
- 6. Felicitation of Dayaben Kakadiya: Dayaben Kakadiya was honored for her contributions in the field of women's safety and her insightful speech on "Anaemia prevention through *lifestyle changes*"
- 7. **Presentation on Fuel Your Passion:** Dr.Ripal Ranpara provided valuable insight son converting talents, abilities, and skills in to viable career options through platforms like blogs, social media, and LinkedIn.
- 8. Women's Health Guidance: Dr. Radhika Javia discussed the importance of women's health, particularly in preventing anemia, Steppenphasized the role of a healthy diet and lifestyle in addressing health concerns using ue to women.
- 9. Swastik Didi's Words of Wisdom: Swastik Didi's inspiring message, "Naaritu Naarayani," motivated all present to exercise every field of work. She emphasized a woman's innate power to create, nurture, and transform.
- 10. Skiton Cyber Crime Frauds: Female students presented a skit highlighting the issue of

cybercrime and frauds affecting girls, raising awareness about online safety.

- 11. **Musical Performances:** Nandini, a student of B.Tech. Computer engineering, delivered a soulful singing performance, followed by a mesmerizing dance performance by C.S & IT students, celebrating women's empowerment through contemporary songs.
- 12. Vote of Thanks: Dr. Shweta Bhatt from the Department of Biotechnology extended gratitude to all participants, dignitaries, and attendees for making the event a grand success.