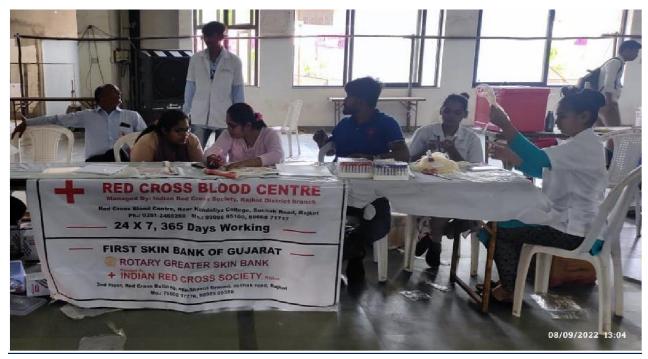

Joshi student coordinator of Lambodar Mohatsav 2022 and NSS volunteers helped in carrying out the entire blood donation camp smoothly.

Shri. Boss Swamiji, Shri. DharmeshbhaiJivani (Turstee, Atmiya Univerity) and Dr. Ashish Kothari (Deputy Registrar, Atmiya University) sited the Blood Donation Camp.

| Sr. | Name of Blood Bank          | No. of Blood Bottles Collected |
|-----|-----------------------------|--------------------------------|
| No. |                             |                                |
| 1   | Indian Red Cross Blood Bank | 101                            |
| 2   | Nathani Blood Bank          | 80                             |
| 3   | Jeevandeep Blood Bank       | 37                             |
|     | Total Blood Bottles         | 218                            |



Staff of Red Cross Blood Centre





Staff of Nathani Voluntary Blood Bank



Students Contributing in Blood Donation camp

Name of Event:-

BGOA Date:-4/8/2022

Venue:-Lab number 130

Name of faculty Coordinator: - Milan Narendra Gohel (Information & Technology)

Name of Student Coordinator: - Raj Halvadiya (BCA Department).

Name ofJudge: - Milan Narendra Gohel (Information & Technology)

Total number of Participant:-34 Group

Brief about Event:

Event is organized specially for PUBG lovers. In this event students can play the game in groups. Teams have to win up to 3<sup>rd</sup> stage. After clearing the 3<sup>rd</sup> round, winner teams got the rank.

#### Photo:-















Total number of Participant/Groups:- 34

List of Participant/ Groups:-

| Sr.No. | Name of<br>Participan