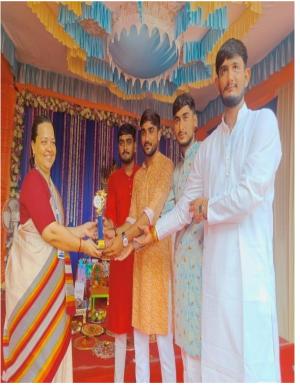

## **<u>Celebration of International Women's Day - 2023</u>**

## SUMMARY REPORT

Date - 07/03/2023

**Chief Convenor – Dr. Sheetal Tank, Coordinator of WEC** 

Coordinator – Dr. ShivangiOza, Associate Professor

**Coordinator – Nehal Dave, Assistant Professor** 

**Organizer – Jointly Organized by Jagrta – WEC, Centre for Research, Innovation Translation** 

#### **International Women's Day Celebration**

Date: March7, 2023

Venue: Atmiya University, Step Auditorium

Report by: Dr. Sheetal Tank, Chairman, Women Empowerment Cell, Atmiya University

#### Introduction

The International Women's Day celebration at Atmiya University on the theme of the IWD 2023 that is **Embrace Equity, "DigitALL: Innovation and Technology for gender equality"**. This event, held at our esteemed university, brought together students, faculty, and dignitaries to honor the spirit of womanhood. Here is a summary of the event: