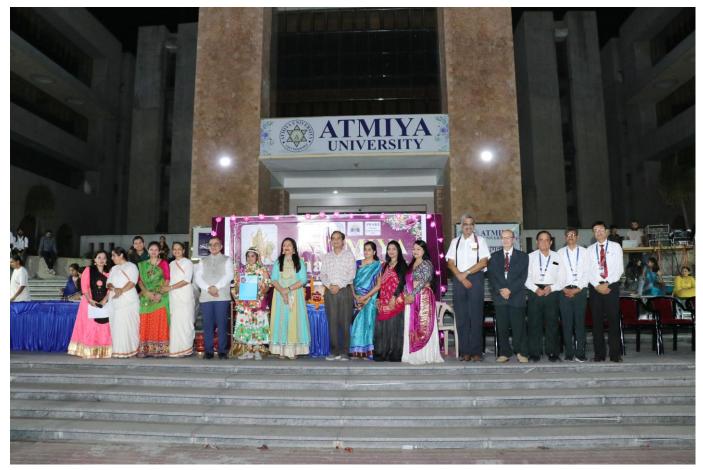

## SUMMARY REPORT

Date - 07/03/2023

**Chief Convenor – Dr. Sheetal Tank, Coordinator of WEC** 

Coordinator – Dr. ShivangiOza, Associate Professor

**Coordinator – Nehal Dave, Assistant Professor** 

**Organizer – Jointly Organized by Jagrta – WEC, Centre for Research, Innovation Translation** 

No. of Participants - 284

Women Empowerment Cell

#### #EmbraceEquity. International Women's Day 2023: "DigitALL: Innovation and technology for gender equality"

Jointly organized by Atmiya Women Association For Knowledge Empowerment

Atmiya University

Shri M. & N. Virani Science College (An Autonomous College Affiliated to Saurashtra University)

#### **International Women's Day Celebration**

Date: March7, 2023

Venue: Atmiya University, Step Auditorium

Report by: Dr. Sheetal Tank, Chairman, Women Empowerment Cell, Atmiya University