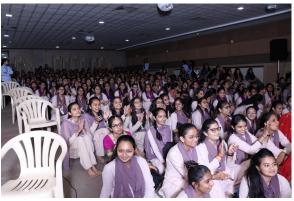

No. of Participants - 284

Women Empowerment Cell

#### **International Women's Day Celebration**

Date: March7, 2023

Venue: Atmiya University, Step Auditorium

Report by: Dr. Sheetal Tank, Chairman, Women Empowerment Cell, Atmiya University

#### Introduction

The International Women's Day celebration at Atmiya University on the theme of the IWD 2023 that is **Embrace Equity, "DigitALL: Innovation and Technology for gender equality"**. This event, held at our esteemed university, brought together students, faculty, and dignitaries to honor the spirit of womanhood. Here is a summary of the event: