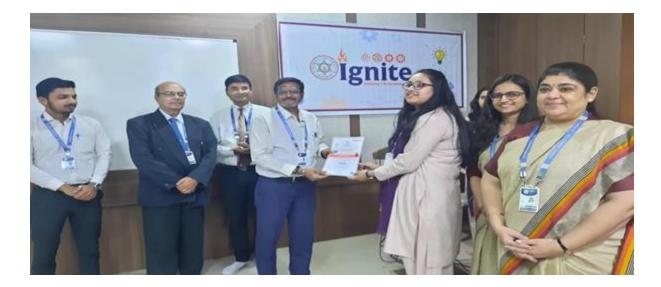

#### #EmbraceEquity. International Women's Day 2023: "DigitALL: Innovation and technology for gender equality"

Jointly organized by Atmiya Women Association For Knowledge Empowerment

Atmiya University

Shri M. & N. Virani Science College (An Autonomous College Affiliated to Saurashtra University)

#### Introduction

The International Women's Day celebration at Atmiya University on the theme of the IWD 2023 that is **Embrace Equity, "DigitALL: Innovation and Technology for gender equality"**. This event, held at our esteemed university, brought together students, faculty, and dignitaries to honor the spirit of womanhood. Here is a summary of the event:

#### **Event Highlights**

- 1. **Ganesh Vandana:** The event commenced with a soulful Ganesh Vandana performed by ArchitaZala, in voking Lord Ganesha's blessings for the success of our celebration.
- 2. **Song Performance on Naari Sashaktikaran:** The school team delivered a powerful song performance dedicated to women empowerment, highlighting the pride, achievements, and commitment towards the remarkable women in our lives.
- 3. **Garland to Thakorji& Lamp Lighting:** All dignitaries present at the event participated in the traditional garlanding of Thakorji and the symbolic lighting of the lamp, symbolizing the importance of self-care as a source of illumination.
- 4. **Welcome Address:** Dr. Bhumika Zalavadiya delivered a warm welcome address, emphasizing the significance of feminism as a movement to achieve gender equality, not just for women but for everyone.
- 5. **Speech on Women's Safety:** Dayaben Kakadiya, representing the Rajkot Crime Branch, addressed the audience on the crucial topic of *"Cybercrime and Women Safety"*. She stressed the importance of government helpline sand online resources for reporting and addressing cyber and financial crimes.
- 6. Felicitation of Dayaben Kakadiya: Dayaben Kakadiya was honored for her contributions in the field of women's safety and her insightful speech on "Anaemia prevention through *lifestyle changes*"
- 7. **Presentation on Fuel Your Passion:** Dr.Ripal Ranpara provided valuable insight son converting talents, abilities, and skills in to viable career options through platforms like blogs, social media, and LinkedIn.
- 8. Women's Health Guidance: Dr. Radhika Javia discussed the importance of women's health, particularly in preventing anemia, Steppenphasized the role of a healthy diet and lifestyle in addressing health concerns using ue to women.
- 9. Swastik Didi's Words of Wisdom: Swastik Didi's inspiring message, "Naaritu Naarayani," motivated all present to exercise every field of work. She emphasized a woman's innate power to create, nurture, and transform.
- 10. Skiton Cyber Crime Frauds: Female students presented a skit highlighting the issue of