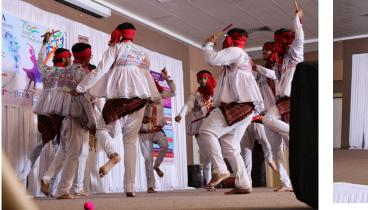

#### **Event Highlights**

- 1. **Ganesh Vandana:** The event commenced with a soulful Ganesh Vandana performed by ArchitaZala, in voking Lord Ganesha's blessings for the success of our celebration.
- 2. **Song Performance on Naari Sashaktikaran:** The school team delivered a powerful song performance dedicated to women empowerment, highlighting the pride, achievements, and commitment towards the remarkable women in our lives.
- 3. **Garland to Thakorji& Lamp Lighting:** All dignitaries present at the event participated in the traditional garlanding of Thakorji and the symbolic lighting of the lamp, symbolizing the importance of self-care as a source of illumination.
- 4. **Welcome Address:** Dr. Bhumika Zalavadiya delivered a warm welcome address, emphasizing the significance of feminism as a movement to achieve gender equality, not just for women but for everyone.
- 5. **Speech on Women's Safety:** Dayaben Kakadiya, representing the Rajkot Crime Branch, addressed the audience on the crucial topic of *"Cybercrime and Women Safety"*. She stressed the importance of government helpline sand online resources for reporting and addressing cyber and financial crimes.
- 6. Felicitation of Dayaben Kakadiya: Dayaben Kakadiya was honored for her contributions in the field of women's safety and her insightful speech on "Anaemia prevention through *lifestyle changes*"
- 7. **Presentation on Fuel Your Passion:** Dr.Ripal Ranpara provided valuable insight son converting talents, abilities, and skills in to viable career options through platforms like blogs, social media, and LinkedIn.
- 8. Women's Health Guidance: Dr. Radhika Javia discussed the importance of women's health, particularly in preventing anemia, Steppenphasized the role of a healthy diet and lifestyle in addressing health concerns using ue to women.
- 9. Swastik Didi's Words of Wisdom: Swastik Didi's inspiring message, "Naaritu Naarayani," motivated all present to exercise every field of work. She emphasized a woman's innate power to create, nurture, and transform.
- 10. Skiton Cyber Crime Frauds: Female students presented a skit highlighting the issue of

cybercrime and frauds affecting girls, raising awareness about online safety.

- 11. **Musical Performances:** Nandini, a student of B.Tech. Computer engineering, delivered a soulful singing performance, followed by a mesmerizing dance performance by C.S & IT students, celebrating women's empowerment through contemporary songs.
- 12. Vote of Thanks: Dr. Shweta Bhatt from the Department of Biotechnology extended gratitude to all participants, dignitaries, and attendees for making the event a grand success.