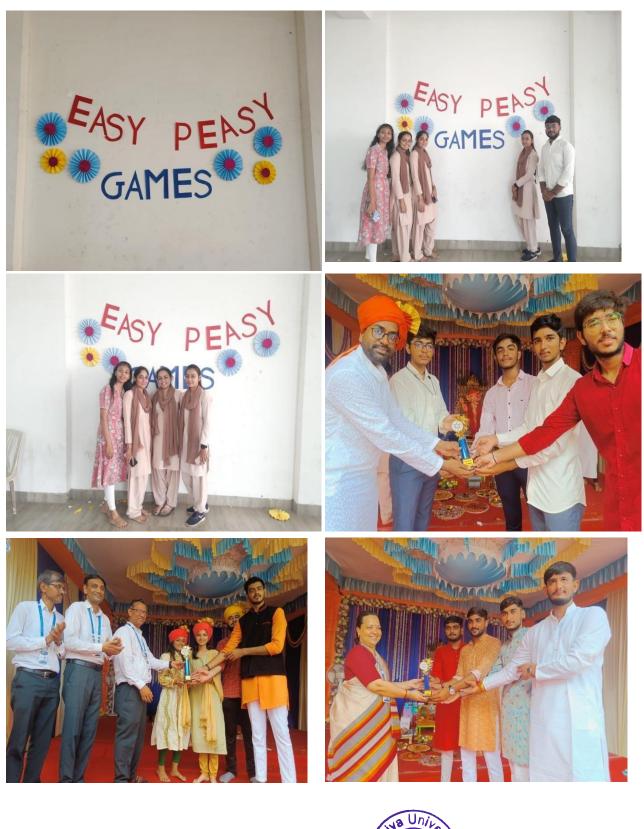

peasy games are very easy and very much fun. In one team have 4 members compulsory.
- There are four rounds in game. Every game has different types of themes.
- Winner decided according to time and high score. First three rounds have three different games. And last round final round named as block buster round.
- Name of games according to round given below.

#### **First round**

- Throw Ball
- Step by step
- Zig-zag path

#### Second round

- Dumb charades
- Jumping ball
- Finding game

#### Third round

- Balloon game
- Blind path
- Catch the ball

#### **Block Buster round**

• Relay

#### **Outcome of Event:-**

- Active learning
- Improve physical activeness
- Impacts on language subscales
- Improve expressiveness
- effects on externalizing, internalizing with prosocial behavior





( +91 281 2563445 +91 281 2563952 admin@atmiyauni.ac.in

#### **Total number of Participant:- 60**

#### List of Participant:-

| ditya Chauhan<br>omal gadeshiya<br>nahimanathvani<br>layuri Dekivadiya<br>vinashAldbar<br>ajnishKumar<br>riyansh Vyas<br>idhi Viramgama<br>ardiSatasiya<br>yushi Vadodariya<br>anki Donga<br>rivedi dhaval<br>anzariyashyam<br>irani aarya<br>apariyaprayag<br>naktisinhjadeja<br>shanfefer<br>hnvivadher<br>nadhvivyas<br>lahek Modi<br>vishaNariya<br>rushitaGajera<br>haraPatadia<br>nurag Thumar | B.A.English<br>B.A.English<br>B.A.English<br>B.A.English<br>B.Com.Log<br>BBA<br>BBA<br>BBA<br>BSC Microbiology<br>Bsc | 5         5         5         5         5         1         1         1         1         1         3         3         3         3         3         7