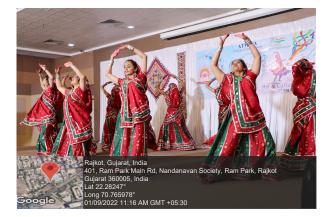

#### **Event Highlights**

- 1. **Ganesh Vandana:** The event commenced with a soulful Ganesh Vandana performed by ArchitaZala, in voking Lord Ganesha's blessings for the success of our celebration.
- 2. **Song Performance on Naari Sashaktikaran:** The school team delivered a powerful song performance dedicated to women empowerment, highlighting the pride, achievements, and commitment towards the remarkable women in our lives.
- 3. **Garland to Thakorji& Lamp Lighting:** All dignitaries present at the event participated in the traditional garlanding of Thakorji and the symbolic lighting of the lamp, symbolizing the importance of self-care as a source of illumination.
- 4. **Welcome Address:** Dr. Bhumika Zalavadiya delivered a warm welcome address, emphasizing the significance of feminism as a movement to achieve gender equality, not just for women but for everyone.
- 5. **Speech on Women's Safety:** Dayaben Kakadiya, representing the Rajkot Crime Branch, addressed the audience on the crucial topic of *"Cybercrime and Women Safety"*. She stressed the importance of government helpline sand online resources for reporting and addressing cyber and financial crimes.
- 6. Felicitation of Dayaben Kakadiya: Dayaben Kakadiya was honored for her contributions in the field of women's safety and her insightful speech on "Anaemia prevention through *lifestyle changes*"
- 7. **Presentation on Fuel Your Passion:** Dr.Ripal Ranpara provided valuable insight son converting talents, abilities, and skills in to viable career options through platforms like blogs, social media, and LinkedIn.
- 8. Women's Health Guidance: Dr. Radhika Javia discussed the importance of women's health, particularly in preventing anemia, Steppenphasized the role of a healthy diet and lifestyle in addressing health concerns using ue to women.
- 9. Swastik Didi's Words of Wisdom: Swastik Didi's inspiring message, "Naaritu Naarayani," motivated all present to exercise every field of work. She emphasized a woman's innate power to create, nurture, and transform.
- 10. Skiton Cyber Crime Frauds: Female students presented a skit highlighting the issue of