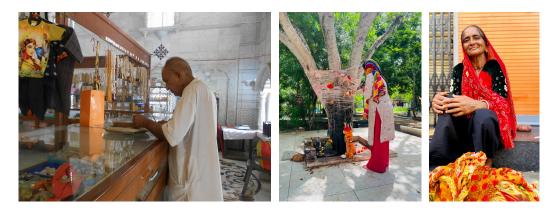

#### **Event Highlights**

- 1. **Ganesh Vandana:** The event commenced with a soulful Ganesh Vandana performed by ArchitaZala, in voking Lord Ganesha's blessings for the success of our celebration.
- 2. **Song Performance on Naari Sashaktikaran:** The school team delivered a powerful song performance dedicated to women empowerment, highlighting the pride, achievements, and commitment towards the remarkable women in our lives.
- 3. **Garland to Thakorji& Lamp Lighting:** All dignitaries present at the event participated in the traditional garlanding of Thakorji and the symbolic lighting of the lamp, symbolizing the importance of self-care as a source of illumination.
- 4. **Welcome Address:** Dr. Bhumika Zalavadiya delivered a warm welcome address, emphasizing the significance of feminism as a movement to achieve gender equality, not just for women but for everyone.
- 5. **Speech on Women's Safety:** Dayaben Kakadiya, representing the Rajkot Crime Branch, addressed the audience on the crucial topic of *"Cybercrime and Women Safety"*. She stressed the importance of government helpline sand online resources for reporting and addressing cyber and financial crimes.
- 6. Felicitation of Dayaben Kakadiya: Dayaben Kakadiya was honored for her contributions in the field of women's safety and her insightful speech on "Anaemia prevention through *lifestyle changes*"
- 7. **Presentation on Fuel Your Passion:** Dr.Ripal Ranpara provided valuable insight son converting talents, abilities, and skills in to viable career options through platforms like blogs, social media, and LinkedIn.
- 8. Women's Health Guidance: Dr. Radhika Javia discussed the importance of women's health, particularly in preventing anemia, Steppenphasized the role of a healthy diet and lifestyle in addressing health concerns using ue to women.
- 9. Swastik Didi's Words of Wisdom: Swastik Didi's inspiring message, "Naaritu Naarayani," motivated all present to exercise every field of work. She emphasized a woman's innate power to create, nurture, and transform.
- 10. Skiton Cyber Crime Frauds: Female students presented a skit highlighting the issue of

cybercrime and frauds affecting girls, raising awareness about online safety.

- 11. **Musical Performances:** Nandini, a student of B.Tech. Computer engineering, delivered a soulful singing performance, followed by a mesmerizing dance performance by C.S & IT students, celebrating women's empowerment through contemporary songs.
- 12. Vote of Thanks: Dr. Shweta Bhatt from the Department of Biotechnology extended gratitude to all participants, dignitaries, and attendees for making the event a grand success.